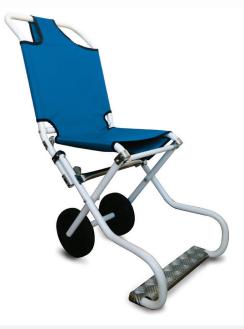

# CarryLite Transit Chair

## DESCRIPTION

Designed for easy storage, the Evac+Chair CarryLite Transit Chair folds neatly in half and can be stored in the smallest of areas. The chair unfolds in one swift movement for immediate use.

### FEATURES

- Lightweight aluminium construction, quick & easy to use
- Lifting handles for effective grip
- Large wheels for stability over rough terrain
- Unique locking system
- Made in the UK